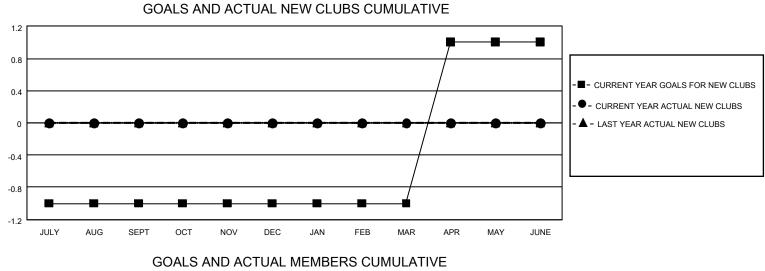

## LOCATION ARKANSAS

District 7 N

Results as of: 4/30/2021

| Clubs                 |               |           |               | Members               |                         |                         |                                                    |  |
|-----------------------|---------------|-----------|---------------|-----------------------|-------------------------|-------------------------|----------------------------------------------------|--|
| RESULTS FOR 2020-2021 |               |           |               | RESULTS FOR 2020-2021 |                         |                         |                                                    |  |
| QUARTER               | NEW CLUB GOAL | NEW CLUBS | DROPPED CLUBS | QUARTER               | IBER GROWTH NET<br>GOAL | MEMBER GROWTH<br>ACTUAL | DROPPED<br>MEMBERS ACTUAL<br>(including transfers) |  |
| JULY/AUG/SEPT         | (1)           | 0         | 0             | JULY/AUG/SEPT         | 0                       | 15                      | 15                                                 |  |
| OCT/NOV/DEC           | 0             | 0         | 0             | OCT/NOV/DEC           | 0                       | 4                       | 11                                                 |  |
| JAN/FEB/MAR           | 0             | 0         | 2             | JAN/FEB/MAR           | 5                       | 13                      | 54                                                 |  |
| APR/MAY/JUNE          | 2             | 0         | 0             | APR/MAY/JUNE          | 25                      | 3                       | 10                                                 |  |