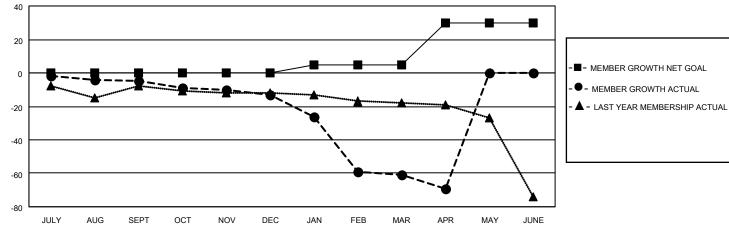

## LOCATION ARKANSAS

District 7 N

Results as of: 4/30/2021

| Clubs                 |               |           |               | Members               |                         |                         |                                                    |  |
|-----------------------|---------------|-----------|---------------|-----------------------|-------------------------|-------------------------|----------------------------------------------------|--|
| RESULTS FOR 2020-2021 |               |           |               | RESULTS FOR 2020-2021 |                         |                         |                                                    |  |
| QUARTER               | NEW CLUB GOAL | NEW CLUBS | DROPPED CLUBS | QUARTER               | IBER GROWTH NET<br>GOAL | MEMBER GROWTH<br>ACTUAL | DROPPED<br>MEMBERS ACTUAL<br>(including transfers) |  |
| JULY/AUG/SEPT         | (1)           | 0         | 0             | JULY/AUG/SEPT         | 0                       | 15                      | 15                                                 |  |
| OCT/NOV/DEC           | 0             | 0         | 0             | OCT/NOV/DEC           | 0                       | 4                       | 11                                                 |  |
| JAN/FEB/MAR           | 0             | 0         | 2             | JAN/FEB/MAR           | 5                       | 13                      | 54                                                 |  |
| APR/MAY/JUNE          | 2             | 0         | 0             | APR/MAY/JUNE          | 25                      | 3                       | 10                                                 |  |